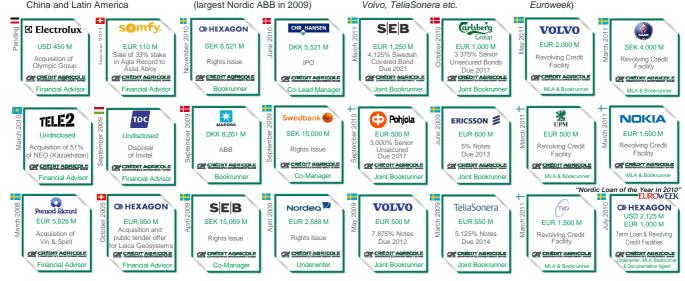

## Expression of Interest to Act as Financial Advisor to Regeringskansliet

| op 25 by Total Assets                                                 |                                                                                                                                                                     |                             | Top 25 by T                         | ier One Capital                                      | _                                                   |                                         | orporate & Inve                                                                                                                                   |                                         |                   |                                                                              |
|-----------------------------------------------------------------------|---------------------------------------------------------------------------------------------------------------------------------------------------------------------|-----------------------------|-------------------------------------|------------------------------------------------------|-----------------------------------------------------|-----------------------------------------|---------------------------------------------------------------------------------------------------------------------------------------------------|-----------------------------------------|-------------------|------------------------------------------------------------------------------|
| 009 (year end)                                                        |                                                                                                                                                                     |                             | 2009 (year e                        | nd)                                                  |                                                     |                                         | Crédit Agricole Cor                                                                                                                               | vorate & Investme                       | nt Bank ("CA      | CIB") the Corporate                                                          |
| Rank Bank                                                             | Country (USD                                                                                                                                                        |                             |                                     | Rank Bank Country (USD milition)                     |                                                     |                                         | Crédit Agricole Corporate & Investment Bank ("CA CIB"), the Corporate<br>Investment Banking arm of the Crédit Agricole Group, is pleased to expre |                                         |                   |                                                                              |
| BNP Paribas                                                           | France 2                                                                                                                                                            | million)<br>2 964 983       | 1 Bank of A                         | merica Corp                                          | US                                                  | million)<br>160 388                     | its interest in providi                                                                                                                           |                                         |                   |                                                                              |
| Royal Bank of Scotland                                                |                                                                                                                                                                     | 2 749 572                   |                                     | Chase & Co                                           | US                                                  | 132 971                                 | its interest in providi                                                                                                                           | ng intancial auviso                     | ity services to   | Regennyskansliet.                                                            |
| Credit Agricole Group                                                 |                                                                                                                                                                     | 2 440 634                   | 3 Citigroup                         |                                                      | US                                                  | 127 034                                 | Crédit Agricole is th                                                                                                                             | e world's 3rd and                       | 13th largest b    | anking group ranked                                                          |
| HSBC Holdings                                                         |                                                                                                                                                                     | 2 364 452                   |                                     | k of Scotland                                        | UK                                                  | 123 859                                 |                                                                                                                                                   |                                         |                   | ne Banker, latest sur                                                        |
| Barclays<br>Bank of America Corp                                      |                                                                                                                                                                     | 2 234 893                   | 5 HSBC Ho<br>6 Wells Far            |                                                      | UK                                                  | 122 157<br>93 795                       |                                                                                                                                                   | apital respectivel                      | y (Source. II     |                                                                              |
| Bank of America Corp<br>Deutsche Bank                                 |                                                                                                                                                                     | 2 162 340                   | 7 ICBC                              | 10 & CO                                              | China                                               | 93 795                                  | dated July 2010)                                                                                                                                  |                                         |                   |                                                                              |
| JPMorgan Chase & Co                                                   | US 2                                                                                                                                                                | 2 031 989                   | 8 BNP Parit                         | 085                                                  | France                                              | 90 648                                  | CA CIB has approx                                                                                                                                 | 13,000 employe                          | es in more t      | han 50 countries wo                                                          |
| Mitsubishi UFJ Financial Group                                        |                                                                                                                                                                     | 2 025 830                   | 9 Banco Sa                          | ntander                                              | Spain                                               | 81 578                                  |                                                                                                                                                   |                                         |                   | egion, including its t                                                       |
| 0 Citigroup<br>1 ICBC                                                 |                                                                                                                                                                     | 856 646                     | 10 Barclays<br>11 Mitsubishi        | UFJ Financial Group                                  | UK                                                  | 80 449                                  |                                                                                                                                                   |                                         |                   |                                                                              |
| 2 ING Bank                                                            |                                                                                                                                                                     | 676 719                     |                                     | nking Group                                          | Japan<br>UK                                         | 77 034                                  | ranked CA Cheuvre                                                                                                                                 | ux Nordic stock br                      | oking subsidia    | ary.                                                                         |
| 3 Llyods Banking Group                                                |                                                                                                                                                                     | 664 919                     | 13 Credit Ag                        |                                                      | France                                              | 75 504                                  | CA CIR holds all n                                                                                                                                | accessive authoric                      | ations to prov    | vide investment bank                                                         |
| Banco Santander                                                       |                                                                                                                                                                     | 600 186                     | 14 Bank of C                        |                                                      | China                                               | 73 667                                  |                                                                                                                                                   | ecessary autions                        |                   | nde investment bank                                                          |
| Mizuho Financial Group                                                | Japan 1                                                                                                                                                             | 556 810                     | 15 China Cor                        | struction Bank Corp                                  | China                                               | 71 974                                  | services in Sweden.                                                                                                                               |                                         |                   |                                                                              |
|                                                                       |                                                                                                                                                                     |                             |                                     | So                                                   | ource: The Banke                                    | ər, July 2010                           |                                                                                                                                                   |                                         |                   |                                                                              |
|                                                                       |                                                                                                                                                                     |                             |                                     | Com                                                  | npany d                                             | lata ar                                 | nd key contacts                                                                                                                                   |                                         |                   |                                                                              |
| Crédit Agricole CIB                                                   |                                                                                                                                                                     |                             | Sweden Branch                       |                                                      |                                                     | Primary contacts at Crédit Agricole CIB |                                                                                                                                                   |                                         |                   |                                                                              |
| édit Agricole CIB S                                                   | .A.                                                                                                                                                                 | (                           | Crédit Aari                         | cole CIB Sv                                          | veden Br                                            | anch                                    | Claes.                                                                                                                                            | onsson                                  |                   | Olivier Jacquet                                                              |
| quai du Président Paul Doumer                                         |                                                                                                                                                                     |                             | Regeringsgatan 38                   |                                                      |                                                     |                                         | Head o                                                                                                                                            |                                         |                   | Head of Nordic Equi                                                          |
| 20 Paris La Défens                                                    |                                                                                                                                                                     |                             | SE-103 95 \$                        |                                                      |                                                     |                                         | Concellar State                                                                                                                                   |                                         |                   | Capital Markets                                                              |
|                                                                       | e Ceuex                                                                                                                                                             |                             |                                     | SIOCKHOITH                                           |                                                     |                                         | Invesu                                                                                                                                            | ent Banking                             | 1 - S. 1          | Capital Markets                                                              |
| ance                                                                  |                                                                                                                                                                     |                             | Sweden                              |                                                      |                                                     |                                         | Tel: + 4                                                                                                                                          | 6 8 796 69 53                           |                   | Tel: + 33 1 41 89 70 5                                                       |
| gistration number:                                                    |                                                                                                                                                                     | F                           | Redistration                        | number:                                              |                                                     |                                         | + 3                                                                                                                                               | 3 1 41 89 06 96                         |                   |                                                                              |
| 04 187 701 RCS                                                        |                                                                                                                                                                     |                             | Registration number:<br>516401-9746 |                                                      |                                                     |                                         | Mob: + 3                                                                                                                                          | 3 6 88 69 84 09                         |                   | Mob: + 33 6 08 74 72 5                                                       |
|                                                                       |                                                                                                                                                                     |                             |                                     |                                                      |                                                     |                                         | claes.jor                                                                                                                                         | sson@ca-cib.com                         |                   | ojacquet@ecm.ca-cib.c                                                        |
| A                                                                     |                                                                                                                                                                     | 50                          | <b>N</b> /I                         |                                                      |                                                     | red to                                  | Regeringskansl                                                                                                                                    |                                         | and the set N1 of |                                                                              |
| Advisory                                                              | . 100                                                                                                                                                               | EC                          | IVI                                 | Other                                                |                                                     | Local presence                          |                                                                                                                                                   |                                         | rdic commitmer    |                                                                              |
| M&A                                                                   |                                                                                                                                                                     | IPOs     Debt Capital Marke |                                     |                                                      |                                                     |                                         | CRÉDIT AGRICOLE<br>CORPORATE & INVESTMENT BANK                                                                                                    |                                         |                   |                                                                              |
| Disposals                                                             | <ul> <li>Second</li> </ul>                                                                                                                                          |                             |                                     |                                                      | <ul> <li>Loan syndication</li> </ul>                |                                         |                                                                                                                                                   |                                         |                   |                                                                              |
| Capital structure                                                     | <ul> <li>Cap</li> </ul>                                                                                                                                             | ital inc                    | reases                              | <ul> <li>FX, inf</li> </ul>                          | terest rate                                         | e and                                   | Oslo                                                                                                                                              | Stoc                                    | kholm             | Helsinki                                                                     |
| Fairness opinions                                                     | <ul> <li>Spir</li> </ul>                                                                                                                                            | n-offs                      |                                     | commo                                                | odity he                                            | edging                                  | <ul> <li>Rep. Office (1993)</li> </ul>                                                                                                            | <ul> <li>Branch (1986)</li> </ul>       |                   | <ul> <li>Branch (1982)</li> </ul>                                            |
| Strategic reviews                                                     | • Equ                                                                                                                                                               | ity linke                   | ed                                  | and tra                                              | ading                                               | 0 0                                     | <ul> <li>Shipping and Offshore</li> </ul>                                                                                                         | <ul> <li>Corporate &amp; Inv</li> </ul> | estment Banking   | <ul> <li>Corporate &amp; Investment Ban</li> </ul>                           |
| ervices to corporatio<br>gion since the earl                          | , capital raising, financing and hedging<br>d governments. Presence in the Nordic<br>well established regional platform, also<br>p-ranked Nordic stock broking arm. |                             |                                     |                                                      | Since 1997     Equity Researce     Equity Sales and | h                                       | Nordic Research<br>EXTEL<br>2010                                                                                                                  |                                         |                   |                                                                              |
|                                                                       | Key st                                                                                                                                                              | treng                       | ths of C                            | rédit Agr                                            | icole C                                             | IB & S                                  | elected Nordic                                                                                                                                    | ransaction c                            | redentials        |                                                                              |
|                                                                       |                                                                                                                                                                     |                             |                                     |                                                      |                                                     |                                         | long-standing local pr                                                                                                                            |                                         |                   |                                                                              |
| CIB has built long                                                    |                                                                                                                                                                     |                             |                                     |                                                      |                                                     | orations                                | and institutions, prov                                                                                                                            | viding its support                      | as an adviso      | or or financing partne                                                       |
| M&A adv                                                               | visory                                                                                                                                                              |                             | Equit                               | y Capital                                            | Market                                              | ts                                      | Debt Capital                                                                                                                                      | Markets                                 | Loai              | n Syndication                                                                |
| Advising large Nor<br>such as <i>Hexage</i><br><i>Electrolux</i> on c | on, Tele2                                                                                                                                                           | and                         | strong N<br>• Bookrun               | European<br>ordic record<br>ner for<br>on rights iss | l<br>Hexa                                           | agon's                                  | <ul> <li>#5 in the Eurobond<br/>(Source: IFR, All of<br/>in Euros)</li> <li>Bookrunner for</li> </ul>                                             |                                         | Strong            | A in 2010 (Source: IF<br>Nordic presence<br>neet commitment<br>er for Hexage |